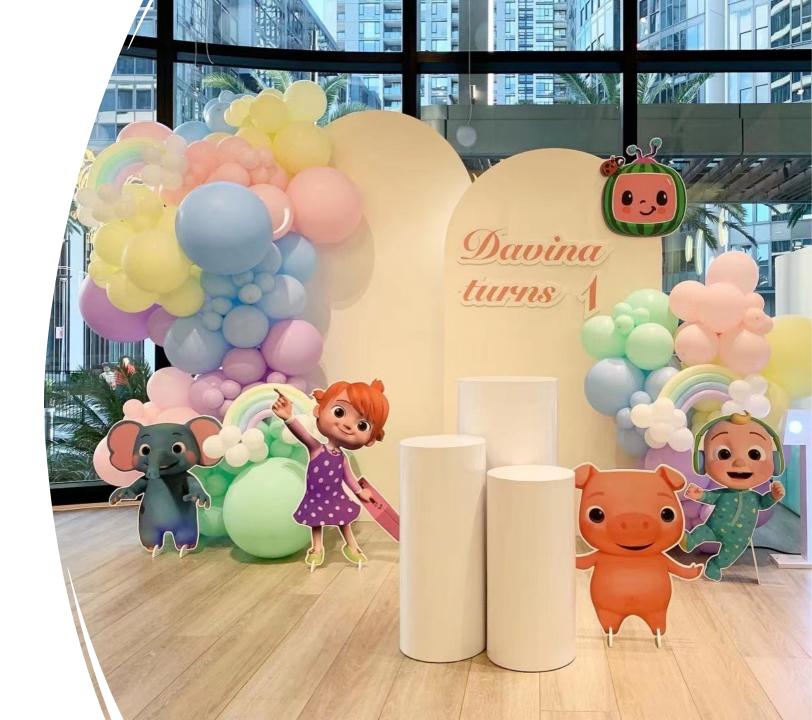

### Express Package \$700 COCOMELON

- 2 arch backdrop (2m & 1.8m H)
- Custom wording
- Balloon garland
- Cocomelon cutouts
- 3 plinths
- \* Extra balloons + \$80 (extra balloons on image)