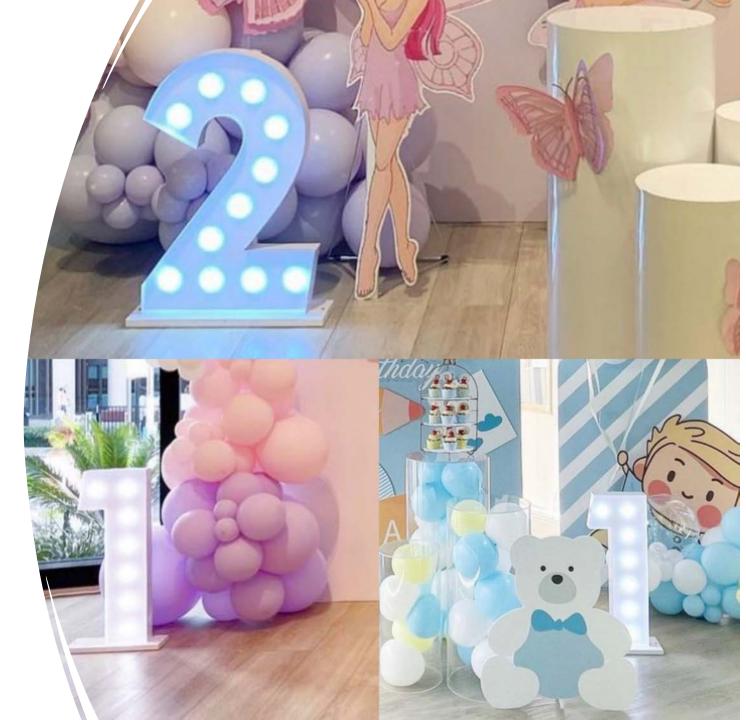

#### <u>Add-on</u> Number Light

Number 1, 2, 3 or 4 Only (70cm H)

- add-on + \$60/each