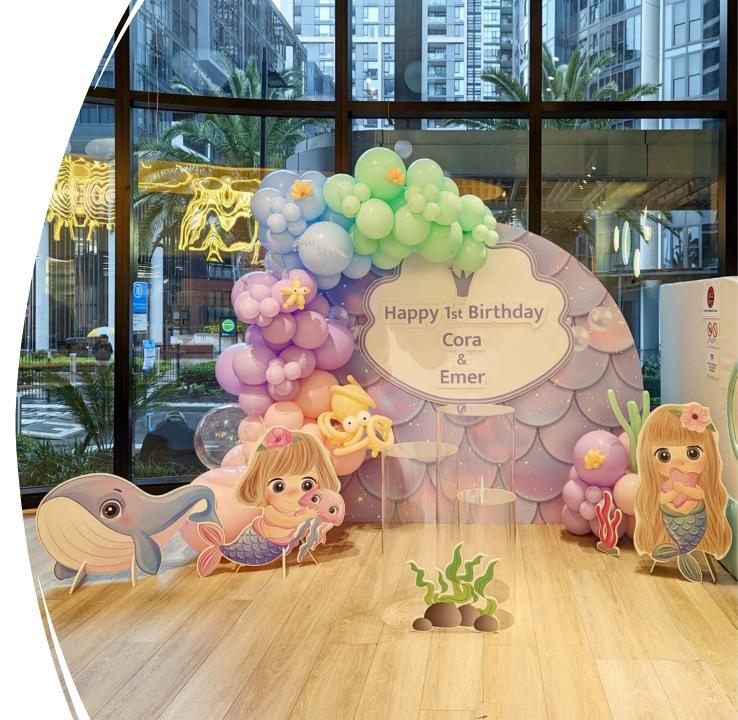

## Express Package \$650 **MERMAID**

- Mermaid backdrop (2m H)
- Custom wording
- Balloon garland
- Mermaid cutouts
- 3 plinths

#### Express Package \$650 **ARIEL**

- Mermaid backdrop (2m H)
- Custom wording
- Balloon garland
- Ariel cutouts
- 3 plinths

#### **UNDER THE SEA**

- Mermaid backdrop (2m H)
- Custom wording
- Balloon garland
- Mermaid tail cutouts
- 3 plinths