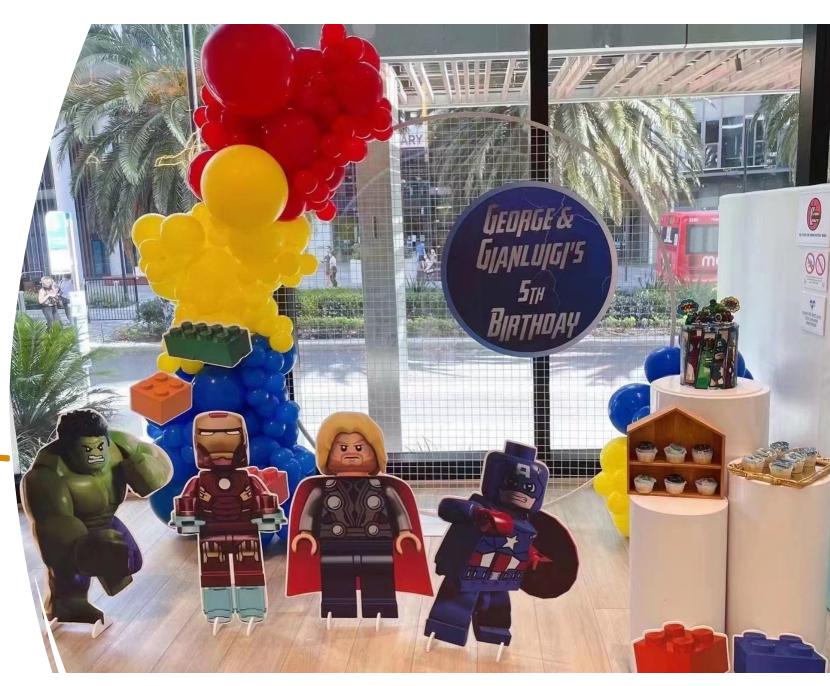

#### Express Package \$650 LEGO AVENGERS

- White mesh backdrop (2m H)
- Custom wording sign
- Balloon garland
- Lego Avengers cutouts
- 3 plinths