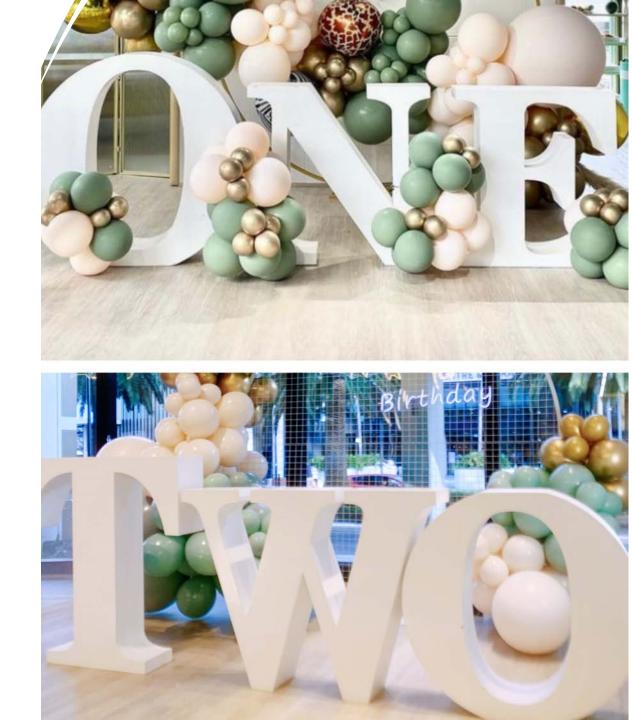

#### <u>Add-on</u> ONE/TWO Letter Stand

upgrade the 3 plinths to ONE/TWO letter stand
 + \$80
 - add-on
 + \$150