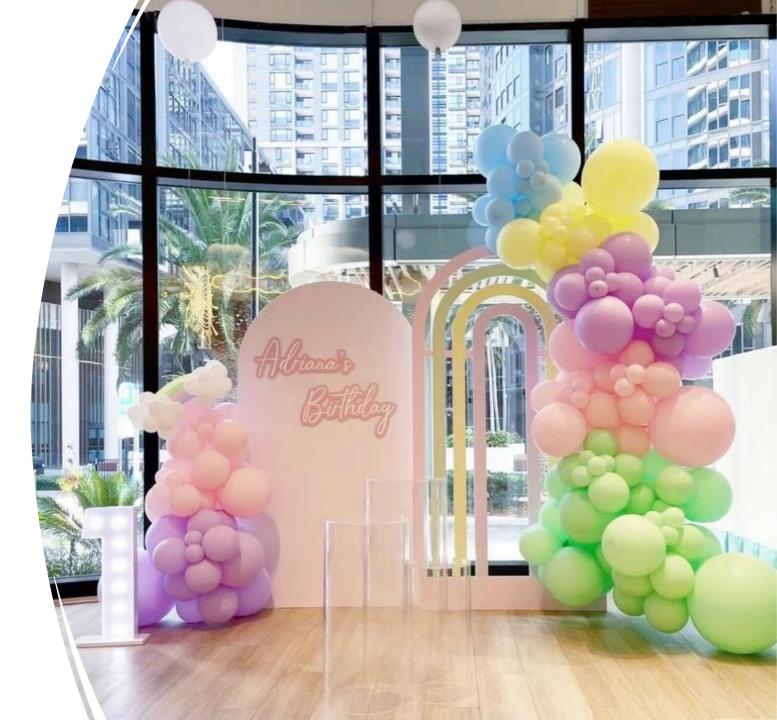

#### Express Package \$750 LUXURY RAINBOW

- 1 pink arch backdrop
- 1 rainbow backdrop
- Custom wording
- Balloon garland
- 3 plinths
- \* Number light + \$60