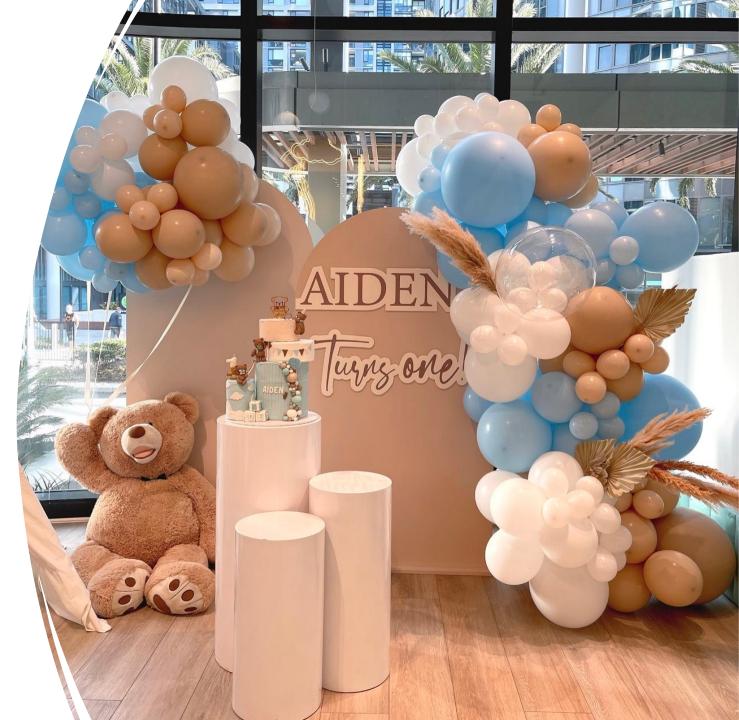

ury balloon garland + \$120 (luxury balloon garland on image)



### Express Package \$700 COCOMELON

- 2 arch backdrop (2m & 1.8m H)
- Custom wording
- Balloon garland
- Cocomelon cutouts
- 3 plinths
- \* Extra balloons + \$80 (extra balloons on image)



### Express Package \$700 **SUPERMARIO**

- 2 arch backdrop (2m & 1.8m H)
- Custom wording
- Balloon garland
- Super Mario cutouts
- 3 plinths



#### Express Package \$700 MIFFY

- 2 arch backdrop (2m & 1.8m H)
- Custom wording
- Balloon garland
- Miffy cutouts
- 3 plinths



## Express Package \$700 BLUEY

- 2 arch backdrop (2m & 1.8m H)
- Custom wording
- Balloon garland
- Bluey cutouts
- 3 plinths



#### Express Package \$700 **TEDDYBEAR**

- 2 arch backdrop (2m & 1.8m H)
- Custom wording
- Balloon garland
- Teddy bear
- 3 plinths



### Express Package \$700 **DINOSAUR**

- 2 arch backdrop (2m & 1.8m H)
- Custom wording
- Balloon garland
- Dinosaur cutouts
- 3 plinths



#### Express Package \$700 ICECREAM

- 2 arch backdrop (2.4m & 2m H)
- Custom wording
- Balloon garland
- 3 plinths



## Express Package \$700 **WOODLAND**

- 2 arch backdrop (2m & 1.8m H)
- Custom wording
- Balloon garland
- Woodland animal cutouts
- 3 plinths



#### Express Package \$750 LUXURY RAINBOW

- 1 pink arch backdrop
- 1 rainbow backdrop
- Custom wording
- Balloon garland
- 3 plinths
- \* Number light + \$60



#### Express Package \$750 CLASSIC GOLD

- Ring backdrop (2m H)
- Happy Birthday LED
- Balloon garland
- 3 plinths (swap to ONE/TWO stand +\$80)



## Express Package \$800 JUNGLE

Package includes:

- Golden ring backdrop (2m H)