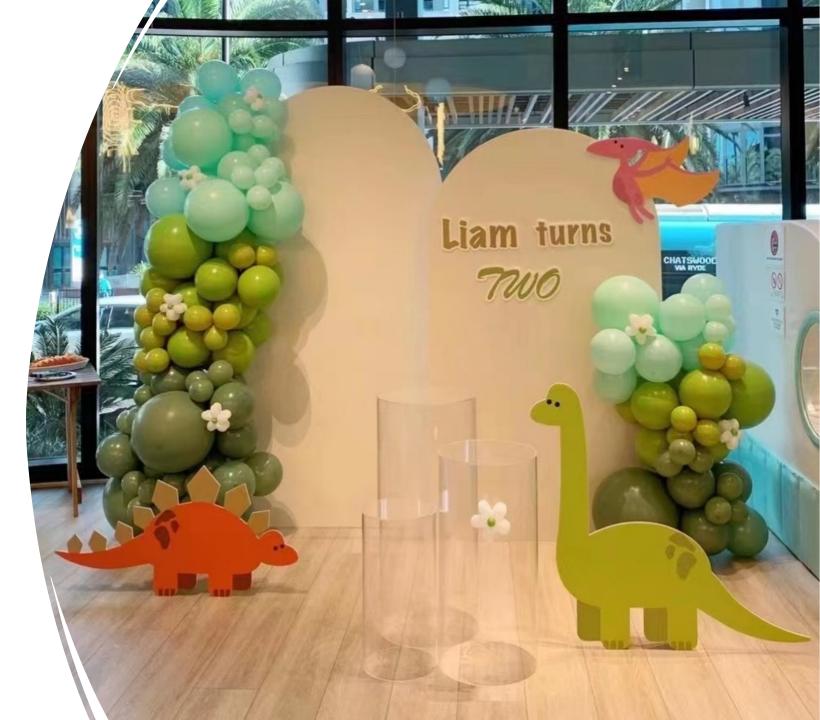

### Express Package \$700 **DINOSAUR**

- 2 arch backdrop (2m & 1.8m H)
- Custom wording
- Balloon garland
- Dinosaur cutouts
- 3 plinths