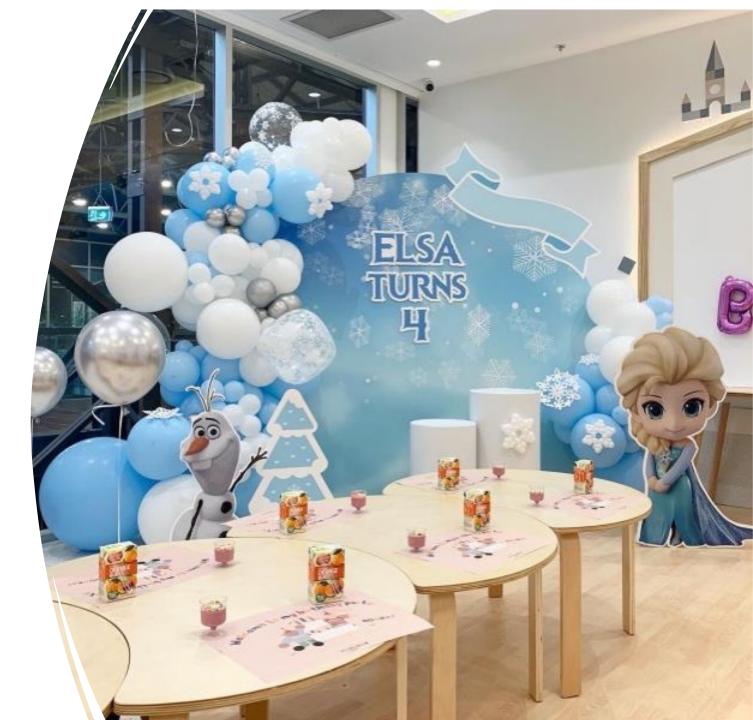

## Express Package \$650 **FROZEN**

- Frozen backdrop (2m H)
- Custom wording
- Balloon garland
- Frozen cutouts
- 3 plinths