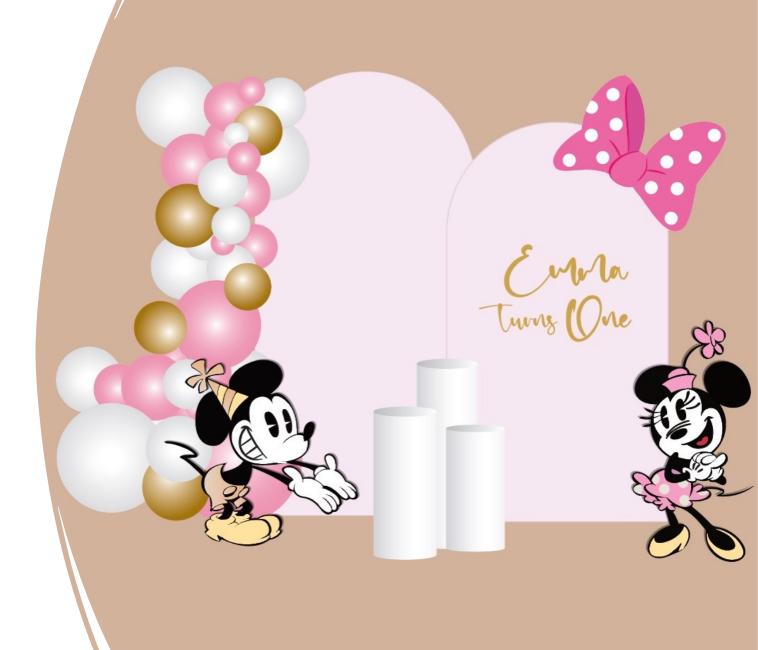

#### Express Package \$750 CLASSIC GOLD

- Ring backdrop (2m H)
- Happy Birthday LED
- Balloon garland
- 3 plinths (swap to ONE/TWO stand +\$80)