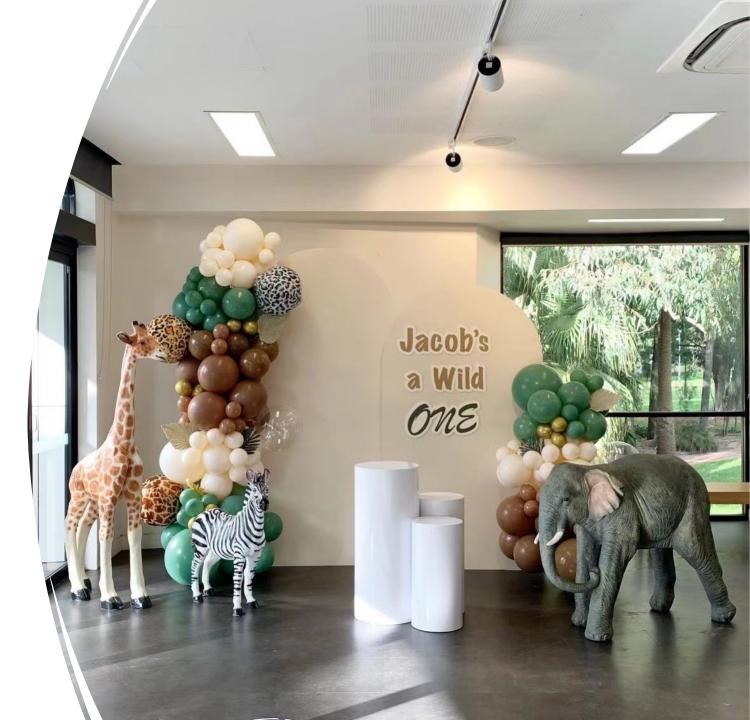

## Express Package \$800 JUNGLE

Package includes:

- Golden ring backdrop (2m H)
- Custom wording sign
- Balloon garland
- Giraffe, elephant, zebra
- 3 plinths

\* Extra \$50 handling fee for the 3 animals outside Cuto Kids Cafe

## Express Package \$850 JUNGLE

Package includes:

- 2 arch backdrop (2m & 1.8m H)
- Custom wording
- Balloon garland
- Giraffe, elephant, zebra
- 3 plinths

\* Extra \$50 handling fee for the 3 animals outside Cuto Kids Cafe