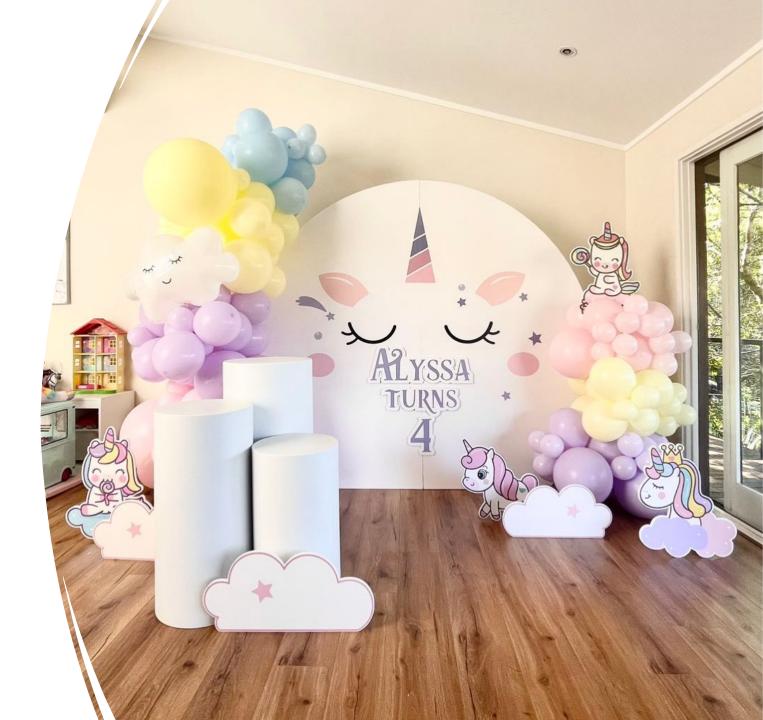

## Express Package \$650 UNICORN

- Unicorn backdrop (2m H)
- Custom wording
- Balloon garland
- Unicorn cutouts
- 3 plinths