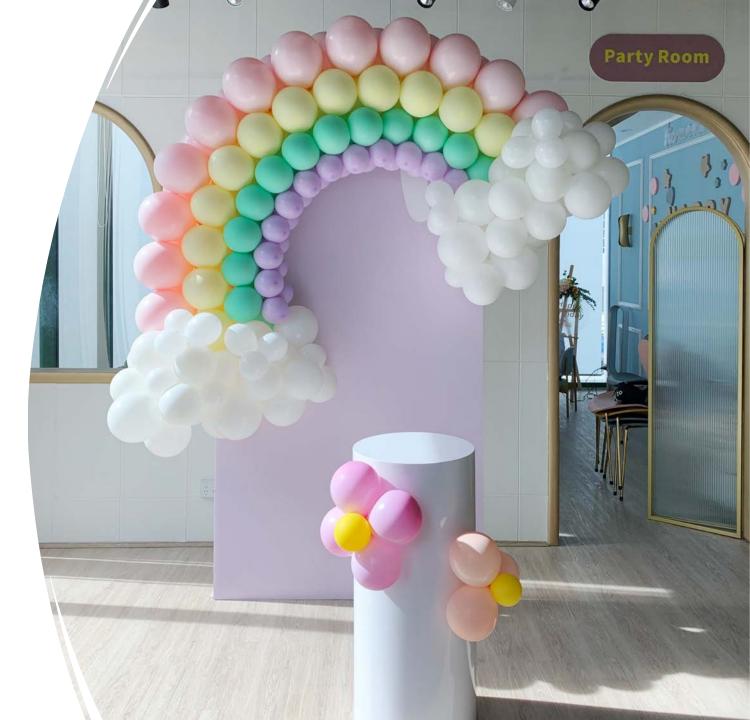

#### Express Package \$750 LUXURY RAINBOW

- 1 pink arch backdrop
- 1 rainbow backdrop
- Custom wording
- Balloon garland
- 3 plinths
- \* Number light + \$60

#### Express Simple Package \$580 **RAINBOW**

- 1 arch backdrop (2.4m H)
- Custom wording
- Rainbow balloon garland
- 1 large plinth