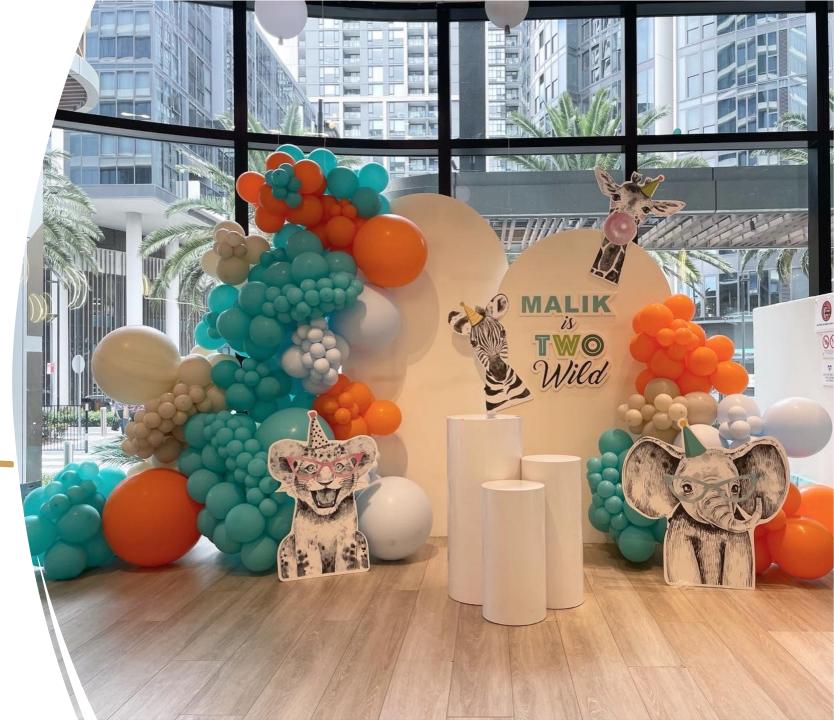

## Express Package \$800 JUNGLE

Package includes:

- Golden ring backdrop (2m H)
- Custom wording sign
- Balloon garland
- Giraffe, elephant, zebra
- 3 plinths

\* Extra \$50 handling fee for the 3 animals outside Cuto Kids Cafe

## Express Package \$850 JUNGLE

Package includes:

- 2 arch backdrop (2m & 1.8m H)
- Custom wording
- Balloon garland
- Giraffe, elephant, zebra
- 3 plinths

\* Extra \$50 handling fee for the 3 animals outside Cuto Kids Cafe