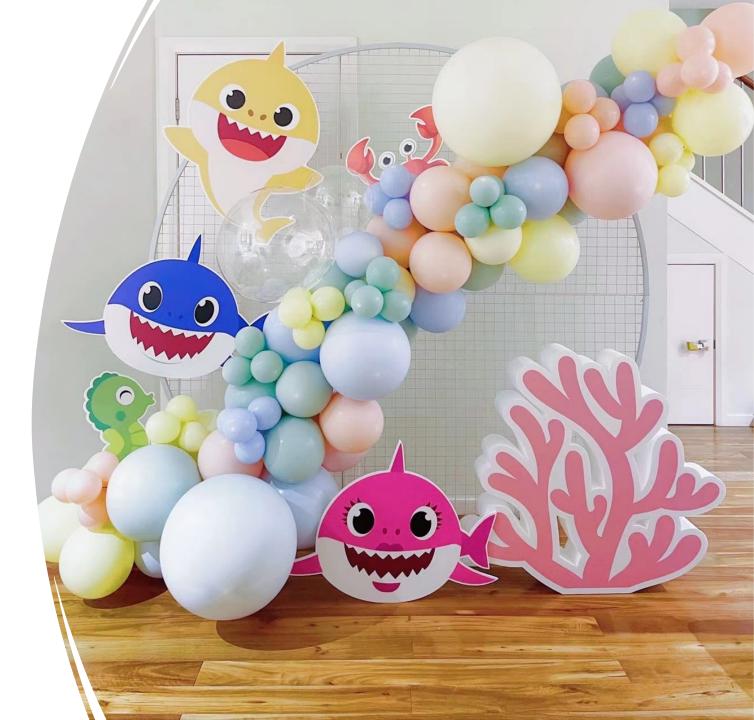

### Express Package \$650 **BABYSHARK**

- White mesh backdrop (2m H)
- Custom wording sign
- Balloon garland
- Babyshark cutouts
- 3 plinths