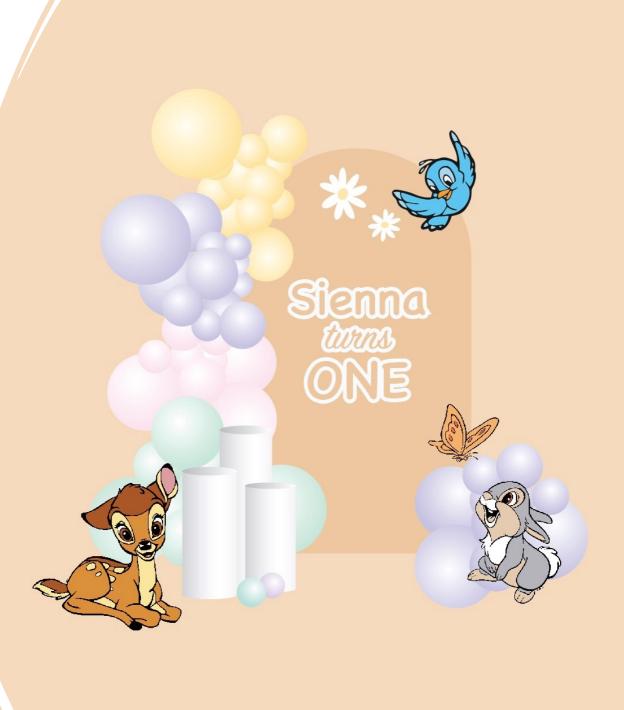

#### ASTRONAUT

- Astronaut backdrop (2m H)
- Custom wording
- Balloon garland
- 3 plinths