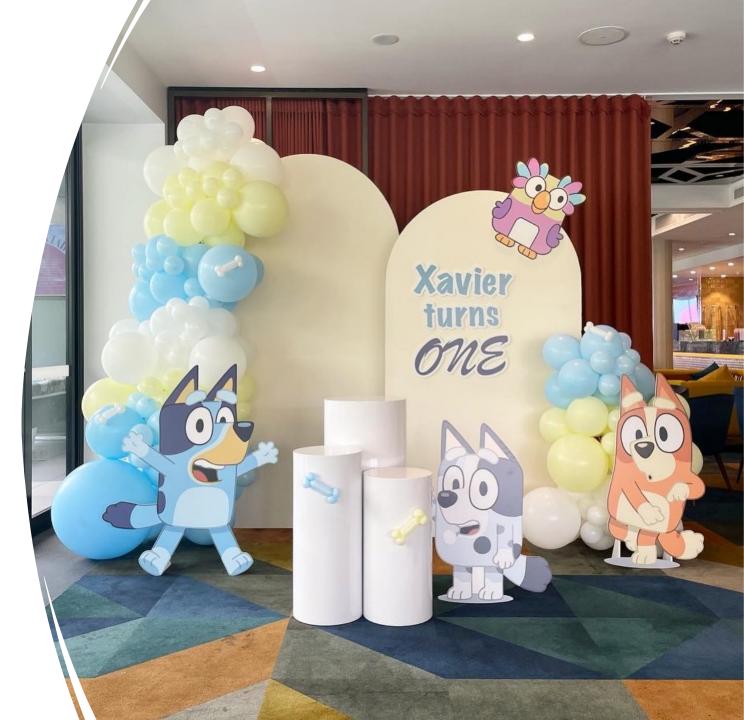

## Express Package \$700 BLUEY

- 2 arch backdrop (2m & 1.8m H)
- Custom wording
- Balloon garland
- Bluey cutouts
- 3 plinths