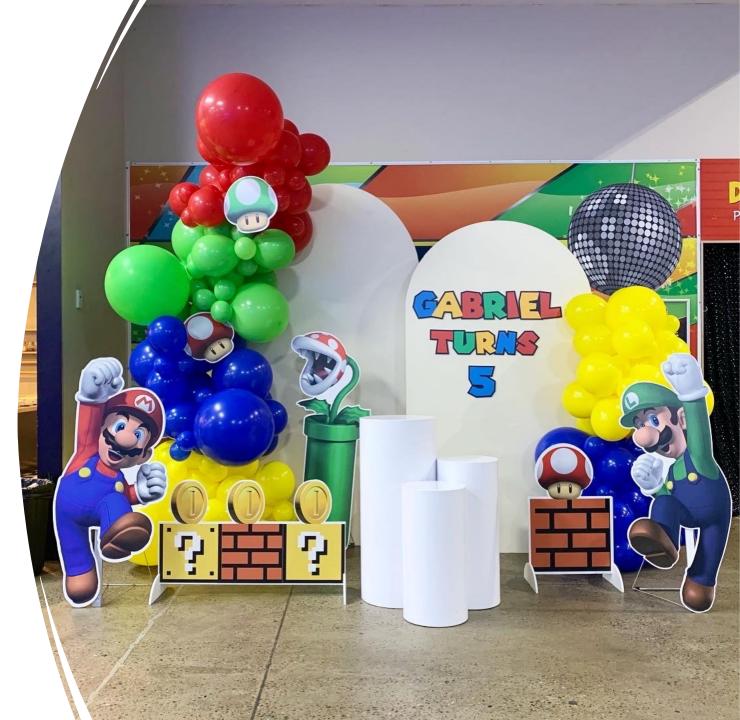

### Express Package \$700 **SUPERMARIO**

- 2 arch backdrop (2m & 1.8m H)
- Custom wording
- Balloon garland
- Super Mario cutouts
- 3 plinths