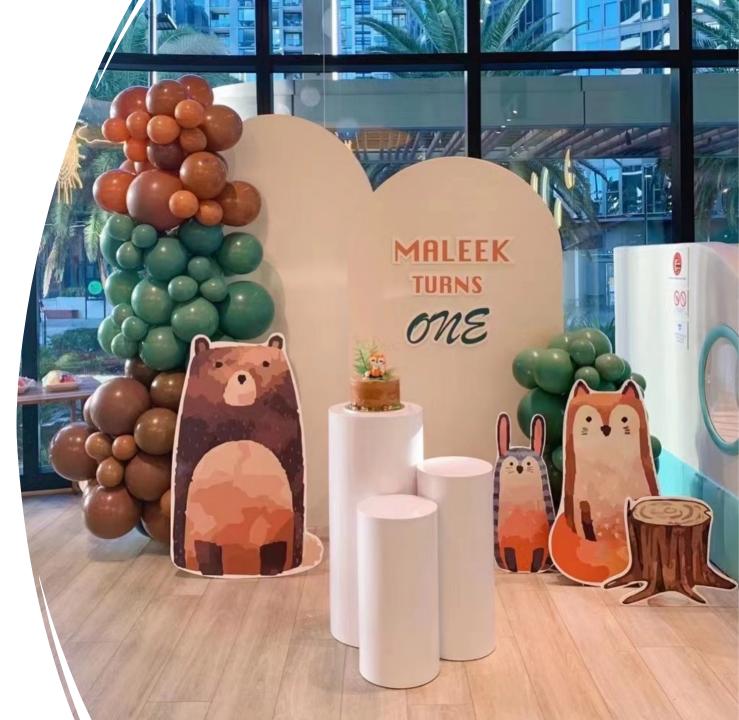

## Express Package \$700 **WOODLAND**

- 2 arch backdrop (2m & 1.8m H)
- Custom wording
- Balloon garland
- Woodland animal cutouts
- 3 plinths