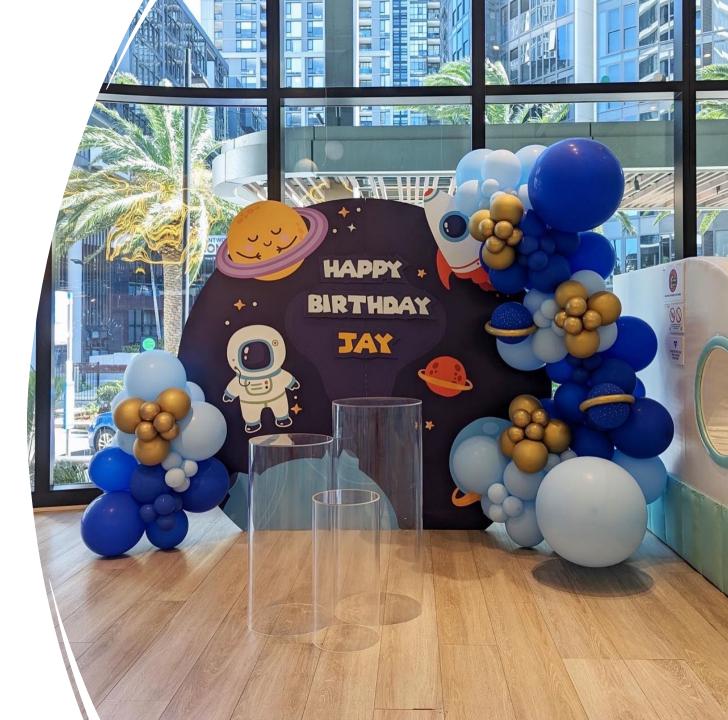

#### ASTRONAUT

- Astronaut backdrop (2m H)
- Custom wording
- Balloon garland
- 3 plinths