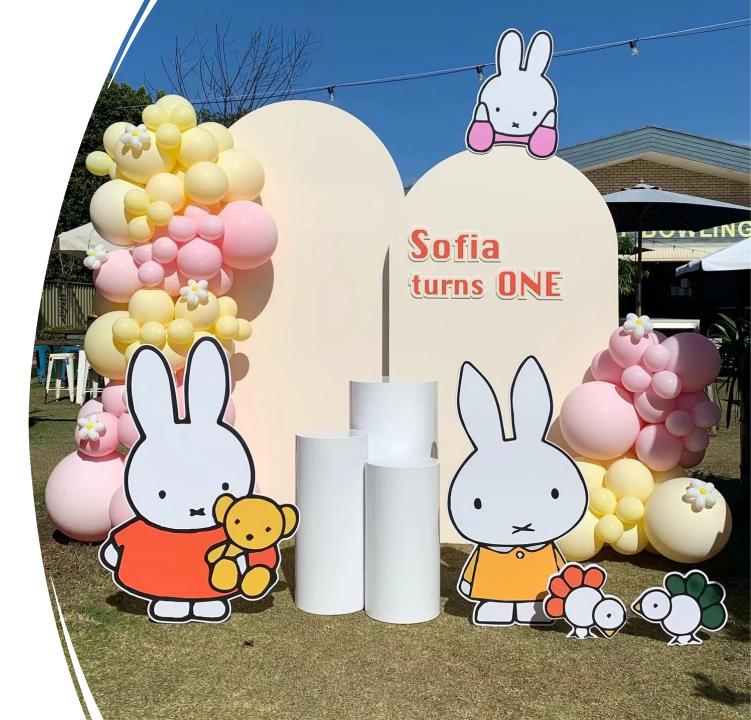

#### Express Package \$700 MIFFY

- 2 arch backdrop (2m & 1.8m H)
- Custom wording
- Balloon garland
- Miffy cutouts
- 3 plinths