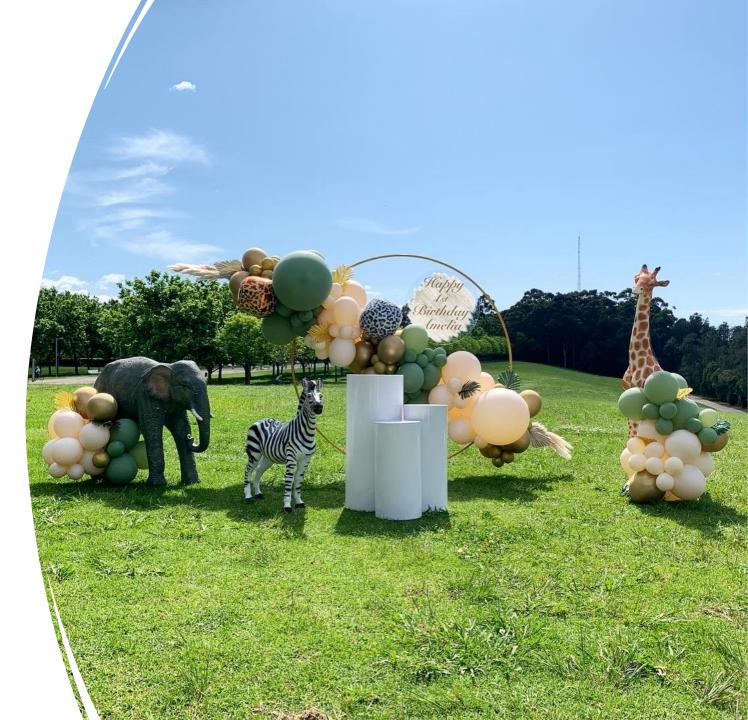

## Express Package \$800 JUNGLE

Package includes:

- Golden ring backdrop (2m H)
- Custom wording sign
- Balloon garland
- Giraffe, elephant, zebra
- 3 plinths

\* Extra \$50 handling fee for the 3 animals outside Cuto Kids Cafe

## Express Package \$850 JUNGLE

Package includes:

- 2 arch backdrop (2m & 1.8m H)
- Custom wording
- Balloon garland
- Giraffe, elephant, zebra
- 3 plinths

\* Extra \$50 handling fee for the 3 animals outside Cuto Kids Cafe