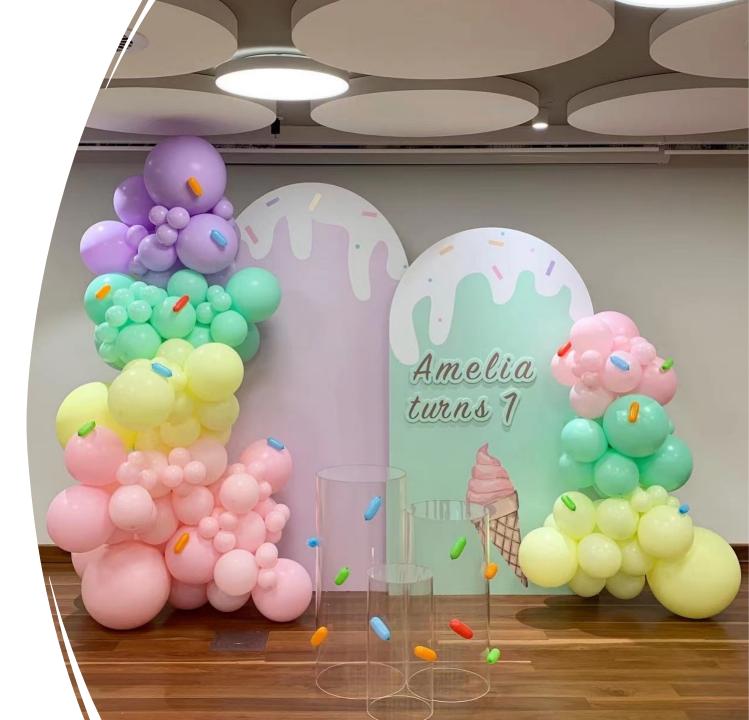

#### Express Package \$700 ICECREAM

- 2 arch backdrop (2.4m & 2m H)
- Custom wording
- Balloon garland
- 3 plinths