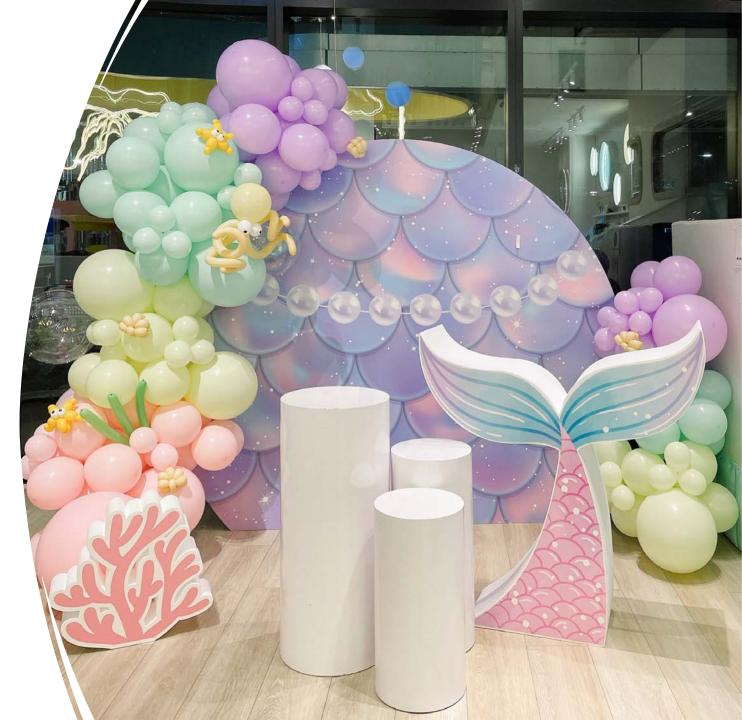

#### **UNDER THE SEA**

- Mermaid backdrop (2m H)
- Custom wording
- Balloon garland
- Mermaid tail cutouts
- 3 plinths