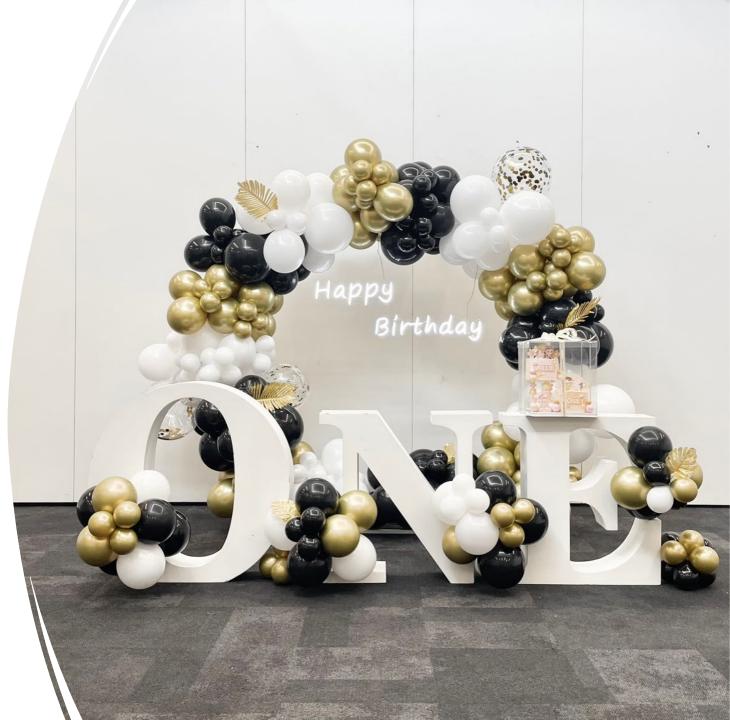

#### Express Package \$750 CLASSIC GOLD

- Ring backdrop (2m H)
- Happy Birthday LED
- Balloon garland
- 3 plinths (swap to ONE/TWO stand +\$80)

#### <u>Add-on</u> ONE/TWO Letter Stand

upgrade the 3 plinths to ONE/TWO letter stand
 + \$80
 - add-on
 + \$150